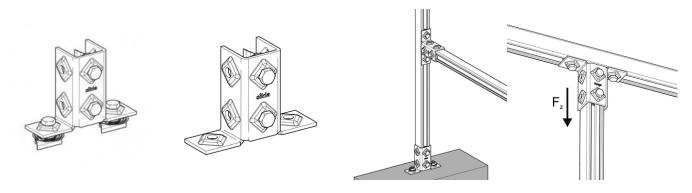

## **APPLICATION**

Pre-assembled connecting element for three-dimensional frame structures, optimised for linking channels of the 41 series at an angle of 90°. Preferably used in combination with 41/41 square channels. Version W is used for connection to wall, floor or ceilings. The adjustment for the channel opening could still be chosen.

Fast-Technique for 90° joints of Channel System 41

Locks automatically when being put in place and supports its own weight.

Secure, form-locking, non-positive connection. Serrated Channel Nut with Hexagon Bolt M10. Ideal shaping for high stiffness.

The proven Sikla rhomb guarantees a secure torque and preload force.

## INSTALLATION

To be used in pairs.

## TECHNICAL DATA

Max. per. working load:Fz = 5 kN- Fz = 10 kNTightening torque:50 NmMaterial: Steel, HCP.

| Codice | Nome            | Peso | Numero di pezzi |
|--------|-----------------|------|-----------------|
| 117457 | EV CC41-2 HCP   | 0.7  | 10              |
| 117459 | EV CC41-2 W HCP | 0.58 | 10              |